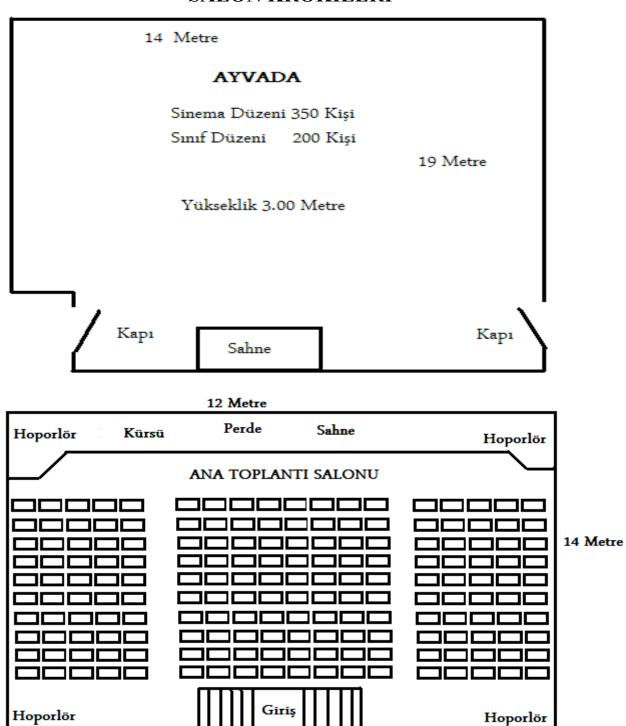

# SALON KROKİLERİ

# THE TECNICAL EQUIPMENTS AND PROPERTIES OF HALLS ARE GIVEN ON THE FORM IS BELOW

| HALL PROPERTIES    | AYVADA       | MAIN HALL | HALIC        |
|--------------------|--------------|-----------|--------------|
| CINEMA ORDINANCE   | 350 Seat     | 200 Seat  | 50 Seat      |
| CLASS ORDINANCE    | 200 Seat     | 90 Seat   | 30 Seat      |
| WIDE               | 14 Meter     | 12 Meter  |              |
| LENGTH             | 19 Meter     | 14 Meter  |              |
| HIGH               | 3 Meter      | 3,5 Meter |              |
| AIR CONDITION      | HOT/ COLD    | HOT/ COLD | HOT/ COLD    |
| FLOOR              | GRANITE      | CARPET    | GRANITE      |
| ADSL               | Wireless     | Wireless  | Wireless     |
| OVERHEAD PROJECTOR | Yes          | Yes       | Yes          |
| SOUND SYSTEM       | Yes          | Yes       | Yes          |
| DVD                | Yes          | Yes       | Yes          |
| CD PLAYER          | Yes          | Yes       | Yes          |
| PROJECTOR          | Yes          | Yes       | Yes          |
| CURTAIN            | Yes          | Yes       | Yes          |
| ROSTRUM            | Yes          | Yes       | Yes          |
| WIRELESS MIC       | Yes          | Yes       | Yes          |
| LAPEL MIC          | Yes          | Yes       | Yes          |
| ROSTRUM            | Yes          | Yes       | Yes          |
| TURKISH FLAG       | Yes          | Yes       | Yes          |
| ATATURK POSTER     | Yes          | Yes       | Yes          |
| HALL TYPE          | MULTIPURPOSE | MEETING   | MULTIPURPOSE |